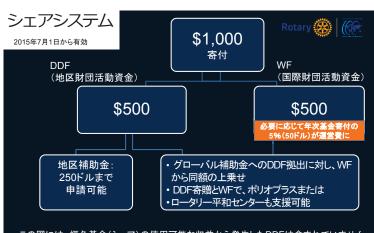

#### アーチ・クランフのビジョン(1917年)

- この図には、恒久基金(シェア)の使用可能な収益から発生したDDFは含まれていません。 未使用のDDFは次年度に繰り越されます。 必要な場合のみ(十分な投資収益がない場合)、年次基金寄付の5%がWFから運営費に 充てられます。

#### 地区補助金

地区やクラブの幅広い奉仕活動に活用。 地元できめの細かい支援をクラブがするのに全く適した補助金。

地区の奉仕(社会奉仕部門と言っていいかと思う)であるが、クラブが地元だけに目を向けることは無く、海外のクラブとあるいは地域に向かってやって良い。例えばGGで認められない6重点分野以外の文化、芸術分野はこれで。GSE等かつてのプログラムを懐かしむ方にはこれで。クラブが複数集まってやれば可能。元来やられていた警察官の表彰等は、折角の資金だから一人でも良いからロータリー奨学生で恵まれない学生を支援なども。

#### 【地区補助金 2016-17申請上限額】

2015-16年度の恒久基金収益が加算され、それに伴い2016-17年度の地区 補助金の申請上限額が決まりました。

| 地区   | 上限額     | 地区   | 上限額     | 地区   | 上限額     |
|------|---------|------|---------|------|---------|
| 2500 | 67,862  | 2620 | 93,310  | 2730 | 62,936  |
| 2510 | 79,924  | 2630 | 102,511 | 2740 | 57,211  |
| 2520 | 45,910  | 2640 | 52,416  | 2750 | 216,774 |
| 2530 | 72,609  | 2650 | 269,342 | 2760 | 190,368 |
| 2540 | 24,808  | 2660 | 158,249 | 2770 | 142,536 |
| 2550 | 63,555  | 2670 | 78,755  | 2780 | 103,833 |
| 2560 | 72,262  | 2680 | 104,414 | 2790 | 80,239  |
| 2570 | 78,448  | 2690 | 122,497 | 2800 | 37,909  |
| 2580 | 117,223 | 2700 | 77,690  | 2820 | 81,630  |
| 2590 | 113,080 | 2710 | 125,466 | 2830 | 34,654  |
| 2600 | 77,680  | 2720 | 65,404  | 2840 | 80,463  |
| 2610 | 73,033  |      |         | •    |         |