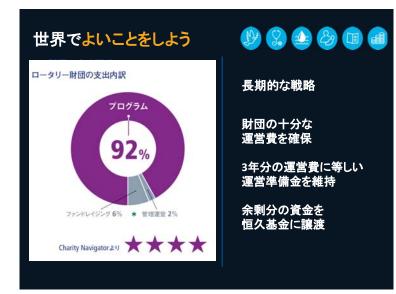

|



















# ■グローバル補助金の原則

- ■大規模、長期のプロジェクト
- ■持続可能、測定可能な成果をもたらす
- ■重点分野に該当する活動
- ■海外のクラブや地区と協力
- ■WFからの上乗せ



|              |      | soth区場唱のと                                                                                                  | プローバル補助金(日本235件)                                                                                                                                                              |                  | 実施国                               |      |     | 海外の                | <b>操作者</b> |     |          |                 |                                                       |                  |
|--------------|------|------------------------------------------------------------------------------------------------------------|---------------------------------------