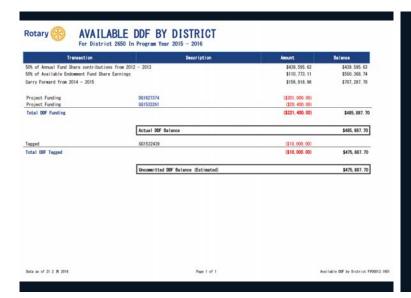

| ا د- | ME   | 48   | 数年度からの扱入       | 3年前の宿村に基づく00月  | 個人基金和銀による<br>DDF | (Mages)       | 間分<br>(プロジェクトに利用) | 最在の機能<br>(機能予定能) | ************** | SHIPLEON OF SHE | 御付による00Fの<br>利用車 | DOFONE |
|------|------|------|----------------|----------------|------------------|---------------|-------------------|------------------|----------------|-----------------|------------------|--------|
|      | 2500 | 2016 | \$98,444.43    | \$97,774.29    | \$11,776.63      | (\$30,000.00) | \$23,936.34       | \$154,059.01     | \$109,550.92   | \$55,614.58     | 49.23%           | 25.93  |
|      |      |      | \$124,924.71   | \$148,227.58   | \$5,010.88       | \$0.00        | \$91,680.00       | \$186,483.15     | \$153,238.44   | \$81,558.44     | 59.83%           | 32.98  |
|      |      |      | \$207,589.47   | \$93,665.64    | \$5,581.66       |               | \$41,998.00       | \$254,838.77     | \$99,247.30    | \$47,249.30     | 52.39%           | 16.9   |
|      |      |      | \$171,952.95   | \$138,597.79   | \$9,154.07       |               | \$81,801.00       | \$202,903.81     | \$147,751.88   | \$30,950.86     | 79.05%           |        |
|      | 2540 |      | \$147,184.05   |                | \$1,063.94       | \$0.00        | \$18,935.32       | \$171,527.48     | \$43,278.73    | \$24,343.41     |                  |        |
|      |      |      | \$136,340.64   |                | \$17,998.37      | \$0.00        | \$84,389.00       | \$201,767.80     | \$129,816.16   | \$85,427.16     | 49.60%           |        |
|      |      |      | \$30,462.84    | \$139,504.44   | \$5,474.77       |               | \$60,306.86       | \$55,135.19      | \$144,979.21   | \$24,672.35     | 82.98%           |        |
|      |      |      | \$213,880.76   | \$115,450.09   |                  |               | \$87,961.00       | \$269,017.68     | \$143,097.92   | \$55,138.92     |                  |        |
|      |      |      |                | \$174,229.91   | \$33,073.22      |               | \$140,681.71      | \$141,792.90     | \$207,303.13   |                 | 100.00%          | 59.4   |
|      |      |      | \$90,200.58    | \$183,324.58   | \$46,680.43      | \$0.00        | \$208,722.14      | \$111,483.45     | \$230,005.01   | \$21,282.87     |                  |        |
|      |      |      |                | \$136,596.12   | \$9,605.48       |               | \$72,968.00       |                  | \$146,201.60   | \$48,233.60     |                  |        |
|      |      |      | \$91,760.08    | \$140,118.40   | \$6,999.60       |               |                   | \$155,766.08     | \$147,118.00   | \$84,006.00     | 56.49%           |        |
|      |      |      | \$51,875.54    | \$180,933.30   | \$27,164.95      |               | \$108,498.00      |                  | \$208,098.25   | \$49,600.25     |                  | 60.9   |
|      |      |      | \$858,503.56   | \$161,952.37   | \$29,240.41      |               | \$94,600.00       | \$855,096.34     | \$191,192.78   |                 | 100.00%          | 18.5   |
|      | 2640 |      | \$309,156.77   | \$137,582.98   | \$19,972.92      | \$0.00        | (\$6,728.33)      | \$473,421.00     | \$157,535.90   | \$164,264.23    |                  |        |
|      |      |      | \$156,918.98   |                |                  |               |                   |                  |                | \$328,968.74    |                  |        |
|      |      |      | \$144,884.01   | \$341,946.48   | \$26,079.05      |               | \$203,294.00      | \$169,595.54     | \$368,025.53   | \$24,731.53     | 93.28%           | 66.9   |
|      |      |      | \$286,684.34   | \$187,558.36   | \$3,699.41       |               | \$92,627.42       | \$345,294.69     | \$191,257.77   | \$58,630.35     | 69.34%           |        |
|      |      |      | \$223,401.46   | \$226,087.05   | \$11,220.09      | \$0.00        | \$128,410.34      | \$332,298.26     | \$237,307.14   | \$108,896.80    |                  |        |
|      |      |      | \$150,882.82   | \$249,547.02   | \$19,700.37      |               | \$108,938.50      |                  | \$269,247.39   | \$40,310.80     | 85.03%           | 54.4   |
|      |      |      | \$144,174.48   | \$141,186.84   | \$4,716.07       | \$0.00        | \$102,794.00      | \$187,283.39     | \$145,902.91   | \$43,108.91     | 70.45%           | 35.4   |
|      |      |      | \$381,579.52   |                | \$27,991.30      | \$0.00        | \$49,000.00       | \$561,683.79     | \$229,104.27   | \$180,104.27    |                  |        |
|      |      |      | \$241,089.57   |                |                  | \$0.00        |                   | \$273,912.39     | \$119,969.82   | \$32,822.82     | 72.64%           |        |
|      |      |      | \$333,995.29   |                | \$12,895.05      |               | \$93,144.86       | \$358,455.85     | \$147,605.42   | \$24,460.56     | 83.43%           |        |
|      | 2740 |      | \$228,274.63   | \$96,955.48    | \$13,226.00      | \$0.00        | \$54,877.00       | \$283,579.11     | \$110,181.48   | \$55,304.48     | 49.81%           |        |
|      |      |      | \$587,476.60   | \$368,004.66   | \$50,668.54      |               | \$307,391.68      | \$588,756.12     | \$418,671.20   | \$1,279.52      | 99.69%           |        |
|      |      |      | \$668,898.43   | \$379,282.48   | \$29,759.24      | \$0.00        | \$246,085.00      | \$831,855.15     | \$409,041.72   | \$162,958.72    | 60.16%           | 22.8   |
|      |      |      | \$113,659.43   | \$268,092.15   | \$27,010.92      |               | \$152,618.00      | \$238,144.50     | \$295,103.07   | \$122,485.07    | 58.49%           |        |
|      |      |      | \$22,150.56    | \$212,831.83   | \$22,538.50      | \$0.00        | \$102,354.00      | \$155,166.89     | \$235,370.33   | \$133,016.33    | 43.49%           |        |
|      |      |      | \$48,623.61    | \$158,029.07   |                  | \$0.00        | \$91,634.32       | \$142,155.89     | \$185,166.60   | \$93,532.28     | 49,49%           | 39.2   |
|      | 2800 |      |                | \$88,031.68    | \$2,415.49       | \$0.00        | \$43,709.00       | \$110,453.38     | \$90,447.17    | \$46,738.17     |                  | 28.3   |
|      |      |      | \$156,576.72   | \$143,098.76   | \$18,087.48      | \$0.00        | \$109,388.32      | \$208,376.64     | \$161,186.24   | \$51,799.92     | 67.88%           | 34.4   |
|      |      |      | \$152,076.46   | \$68,171.34    | \$3,820.68       |               | \$50,846.00       | \$163,222.48     | \$71,992.02    | \$11,146.02     | 84.52%           |        |
|      | 2840 |      |                | \$133,538.59   |                  |               | \$68,627.94       | \$222,554.06     | \$139,280.88   | \$30,652.92     | 77.92%           | 32.8   |
|      | 40   |      | \$7,135,141,22 | \$5,954,304,53 | \$679,340,36     |               | \$3,477,144,42    | \$9,394,641,69   | \$6,633,644,89 | \$2,259,500,47  | \$21.98          | \$11   |