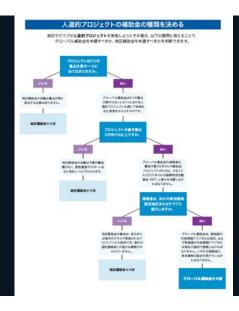

#### グローバル補助金

人道的プロジェクト(奉仕活動を行うための現地への渡航や災害復興活動など

(教育機関のレベルや場所、支給期間、専攻分野の制約なし) 専門職業をもつ人びとから成る職業研修チームの派遣(現地の人びとに職業研修を行うチーム、または現地で職業スキルを学ぶチーム)

- プロジェクト
- 研修チーム

## グローバル補助金は3つの方法で使えます。

- 人道的プロジェクト 1)
- 2) 奨学生派遣
- 職業研修チーム 3)