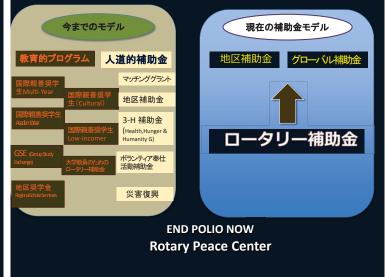

# 地区補助金 Solvinho, resel noo?

#### 地区補助金

地区やクラブの幅広い奉仕活動に活用。 地元できめの細かい支援をクラブがするのに全く適した補助金。

地区の奉仕(社会奉仕部門と言っていいかと思う)であるが、クラブが地元だけに目を向けることは無く、海外のクラブとあるいは地域に向かってやって良い。例えばGGで認められない6重点分野以外の文化、芸術分野はこれで。GSE等かつてのプログラムを懐かしむ方にはこれで。クラブが複数集まってやれば可能。元来やられていた警察官の表彰等は、折角の資金だから一人でも良いからロータリー奨学生で恵まれない学生を支援なども。

#### グローバル補助金

人道的プロジェクト(奉仕活動を行うための現地への渡航や災害復興活動など

(教育機関のレベルや場所、支給期間、専攻分野の制約なし) 専門職業をもつ人びとから成る職業研修チームの派遣(現地の人びとに職業研修を行うチーム、または現地で職業スキルを学ぶチーム)

- プロジェクト
- 研修チーム

## グローバル補助金は3つの方法で使えます。

- 人道的プロジェクト 1)
- 2) 奨学生派遣
- 職業研修チーム 3)